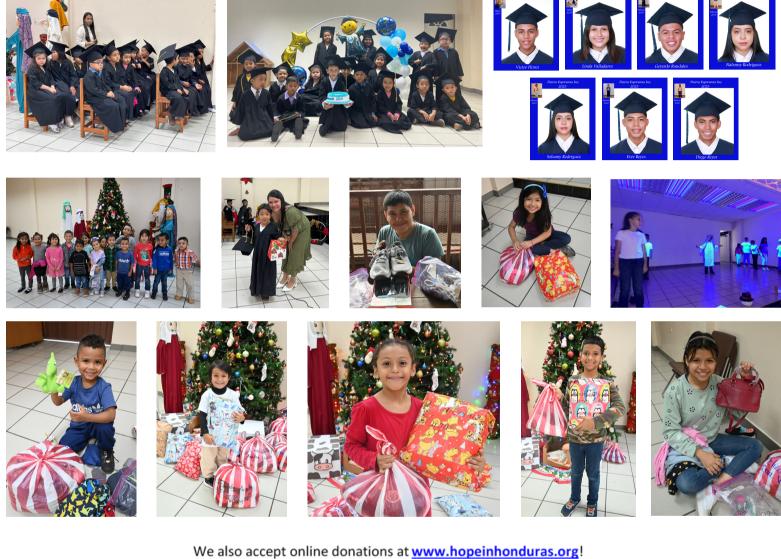

CHRISTMAS 2023 AN FRANCE FRANCE FRANCE

Congratulations 2023 Graduates!

In the month of December we celebrated our kindergarten class as they graduated preschool and will be ready to enter the public schools in first grade next year! We also had 7 students graduate from high school. We are so proud of all of our graduates!

#### **Christmas Gifts & Food Distribution**

Every year our students receive a Christmas gift. These gifts are put together through donations teams bring down and monetary donations given by sponsors for our Christmas fund. Each of our classes are reminded of the real gift of Christmas, that Jesus came down as a baby to save us all. Then each one receives their gift. We love seeing their excited faces and joy as they open their gifts and celebrate with their friends!

Since the ministry is closed for a couple weeks over Christmas, we give each of our families bags of food to help over that time since many of our kids main meals come from the ministry.

We love Christmas time and the chance to celebrate the birth of our Savior with all of our students and staff! We hope these pictures and descriptions of our celebrations give you a glimpse of the joy that is experience at Nueva Esperanza during this time!