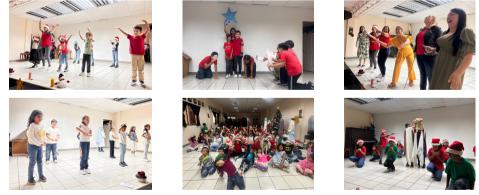

### **Elementary Christmas Program**

This year we were able to bring back our Elementary Christmas program for the first time in a few years! For the last couple months, our students have been working with their teachers during Theatre class to prepare a skit/song that they performed for the rest of the students. They did a great job and it was fun to see them all getting into the performances!