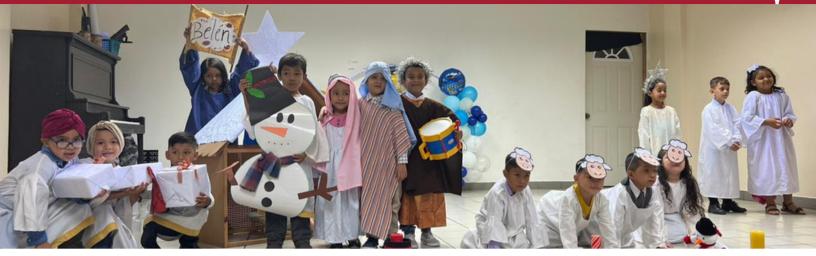

# MERRY CHRISTMAS & HAPPY NEW YEAR! A LOOK INTO CELEBRATIONS AT NUEVA ESPERANZA

Christmas time at Nueva Esperanza is a time of joy, laughter, and celebrations. It also is a time of busyness as our kids end their school year, prepare for the upcoming holiday vacations, and celebrate graduations. Here is a look into some of the celebrations that took place at Nueva Esperanza in the last couple weeks.

#### **Christmas Gifts & Food Distribution**

Every year our students receive a Christmas gift. These gifts are put together through donations teams bring down and monetary donations given by sponsors for our Christmas fund. Each of our classes are reminded of the real gift of Christmas, that Jesus came down as a baby to save us all. Then each one receives their gift. We love seeing their excited faces and joy as they open their gifts and celebrate with their friends!